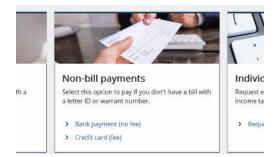

### Indiana:

https://www.in.gov/dor/online-services/intime-tax-center/

**Click on Access INTIME** 

Under Payments - select Make a Payment

# Choose Non-bill payments - Bank payment (no fee)