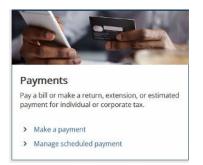

# Indiana:

https://www.in.gov/dor/online-services/intime-tax-center/

Click on Get Started

Under Payments – select Make a Payment

# Choose Non-bill payments

Select Bank payment (no fee)