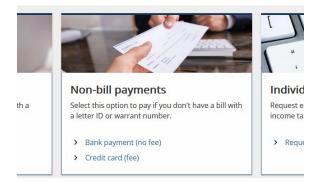

|
| CONTINUE >                                                                                                                                                                                                                                                                              |                                                                                                                                                       |

Enter your information and continue to payment information. The personal information needs to match exactly to what is on the tax return for the tax year that you select.

# Indiana:

https://www.in.gov/dor/online-services/intime-tax-center/

Click on Get Started



Under Payments – select Make a Payment



# Choose Non-bill payments



Select Bank payment (no fee)

# Select Individual



Enter your information and select Return Payment

#### Enter information

| ID type        |   |
|----------------|---|
| SSN            | ~ |
| SSN            |   |
| ***-**-0000    |   |
| First name     |   |
| JANE           |   |
| Last name      |   |
| DOE            |   |
| Middle name    |   |
| Payment type   |   |
| Return Payment | ~ |

### Enter bank account information

| Bank account                |  |
|-----------------------------|--|
| Bank account type *         |  |
| Checking                    |  |
| <ul> <li>Savings</li> </ul> |  |
| Routing number *            |  |
| Required                    |  |
| Account number *            |  |
| Required                    |  |
| Confirm account number *    |  |
| Requir