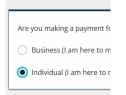

|                                                                                                                                                       |

Enter your information and continue to payment information. The personal information needs to match exactly to what is on the tax return for the tax year that you select.

# Indiana:

https://www.in.gov/dor/online-services/intime-tax-center/

Click on Get Started



Under Payments – select Make a Payment



# Choose Non-bill payments



Select Bank payment (no fee)

# Select Individual



Enter your information and select Return Payment

#### Enter information

| ID type        |   |
|----------------|---|
| SSN            | ~ |
| SSN            |   |
| ***-**-0000    |   |
| First name     |   |
| JANE           |   |
| Last name      |   |
| DOE            |   |
| Middle name    |   |
| Payment type   |   |
| Return Payment | ~ |

### Enter bank account information

| Bank account                |  |
|-----------------------------|--|
| Bank account type *         |  |
| Checking                    |  |
| <ul> <li>Savings</li> </ul> |  |
| Routing number *            |  |
| Required                    |  |
| Account number *            |  |
| Required                    |  |
| Confirm account number *    |  |
| Required                    |  |