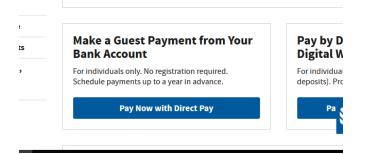

# Indiana:

https://www.in.gov/dor/online-services/intime-tax-center/

Click on Get Started

Under Payments – select Make a Payment